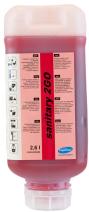

Product name: sanitary 2GO
Product range: janitorialHYGIENE

# **Product description:**

Concentrated sanitary cleaner

### Packaging unit:

2 x 2.6 l cartridge

Art.-No. 4410200619

#### Ph-value:

acidic

Powerful sanitary cleaner for the daily maintenance cleaning. Creates a water-repelling and deep shine effect on the surfaces as well as a fresh and fruity lemon scent. Suitable for fittings.