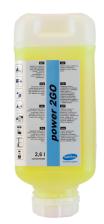

Product name: power 2GO Product range: janitorialHYGIENE

**Product description:** *Concentrated stone and tiled floor cleaner.* 

Packaging unit:

2 x 2.6 I cartridge

Ph-value: alkaline Art.-No. 4410300519

## Product recommendation:

Highest yield: 1 multiFILL cartridge produces up to 866 liters of ready application solution.

Euro pallet: 78 cartons Selling unit: Carton

1/1