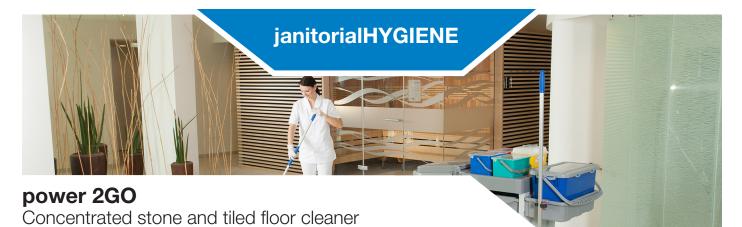

Product name: power 2GO Product range: janitorialHYGIENE

**Product description:** *Concentrated stone and tiled floor cleaner.* 

Packaging unit:

2 x 2.6 I cartridge

Ph-value: alkaline Art.-No. 4410300519

# Field of application | use:

Manually and machine usable alkaline cleaner for stone and tiled floors. Poredeep cleanliness for safety tiles, wellness and sanitary areas. Ideally suitable for soaking of mop covers (i.h.s. system).