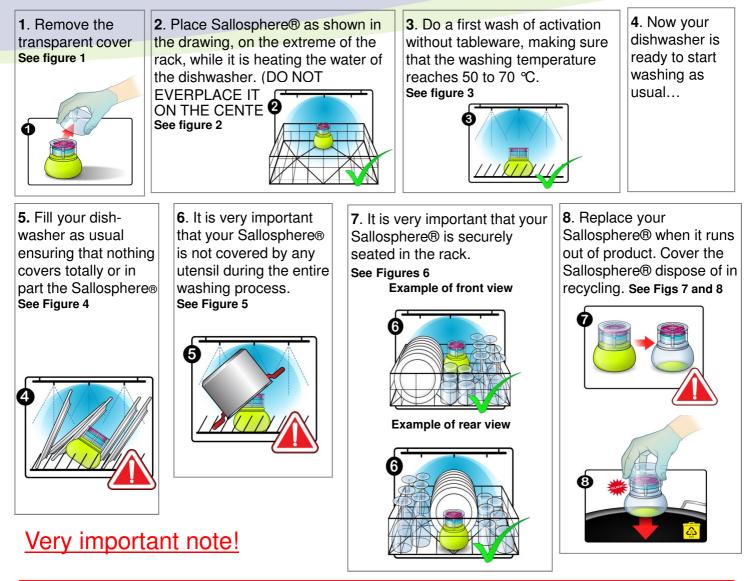

## HYGIENE PLAN AND USE Sallósphere®

It is very important to follow the instructions and recommendations for use. Place these instructions in the front of the dishwasher.

To achieve a satisfactory result and make the most of Sallosphere®, ensure the use of one Sallosphere® in every rack.

In high use establishments, it is enough to use one Sallosphere® every two racks to achieve a premium result.

- -Make sure that nothing covers totally or in part the Sallosphere®
- -Make sure your sprinklers are working properly: rotation, pressure, etc.
- -Make sure your Sallosphere® is correctly positioned: Face up and on one side of the rack, never in the center
- -Make sure your dishwasher reaches 50 °C to 70 °C in the washing process and 70 °C to 80 °C in the rinse

## **Warnings**

- -Do not handle Sallosphere®
- -Do not shake it and do not put it faced down, the liquid that releases is corrosive.
- -Do not remove the dosing cover, nor the sponges, nor the fibers.